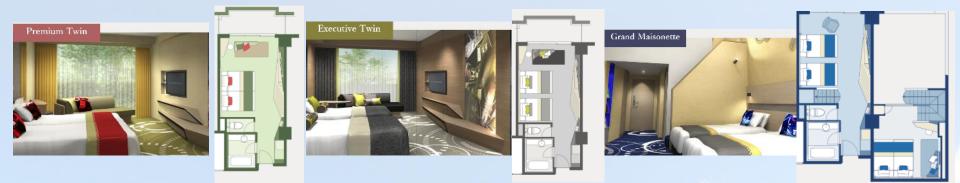

## Accommodation at Suzuka Circuit Hotel

| Main Wing                               |                                         |                                         |  |  |
|-----------------------------------------|-----------------------------------------|-----------------------------------------|--|--|
| Room Type: Premium Twin                 | Room Type: Executive Twin               | Room Type: Grand Maisonette             |  |  |
| Room size: 32m <sup>2</sup>             | Room size: 32m <sup>2</sup>             | Room size: 47m <sup>2</sup>             |  |  |
| Bed size:                               | Bed size:                               | Bed size:                               |  |  |
| W1,200mm                                | W1,400mm                                | 1F W1,200mm×L2,060mm                    |  |  |
| L2,060mm                                | L2,030mm                                | 2F W1,100mm×L2,060mm                    |  |  |
| Meals: Breakfast (Buffet)               | Meals: Breakfast (Buffet)               | Meals: Breakfast (Buffet)               |  |  |
| Room facilities: Air-conditioning, bath | Room facilities: Air-conditioning, bath | Room facilities: Air-conditioning, bath |  |  |
| room, toilet, cable TV, Humidification  | room, toilet, cable TV, Humidification  | room, toilet, cable TV, Humidification  |  |  |
| air cleaner, Hair dryer, Kettle,        | air cleaner, Hair dryer, Kettle,        | air cleaner, Hair dryer, Kettle,        |  |  |
| Refrigerator, Telephone, Internet       | Refrigerator, Telephone, Internet       | Refrigerator, Telephone, Internet       |  |  |
| Room amenities:                         | Room amenities:                         | Room amenities:                         |  |  |
| Bath towel, face towel, toothbrush,     | Bath towel, face towel, toothbrush,     | Bath towel, face towel, toothbrush,     |  |  |
| razor, shampoo, soap, rinse, slippers,  | razor, shampoo, soap, rinse, slippers,  | razor, shampoo, soap, rinse, slippers,  |  |  |
| sandals                                 | sandals                                 | sandals                                 |  |  |
| %Maximum two extra beds available       | ※Maximum one extra bed available        | Maximum two extra beds available        |  |  |
| ※All rooms are non-smoking              | ※All rooms are non-smoking              | ※All rooms are non-smoking              |  |  |