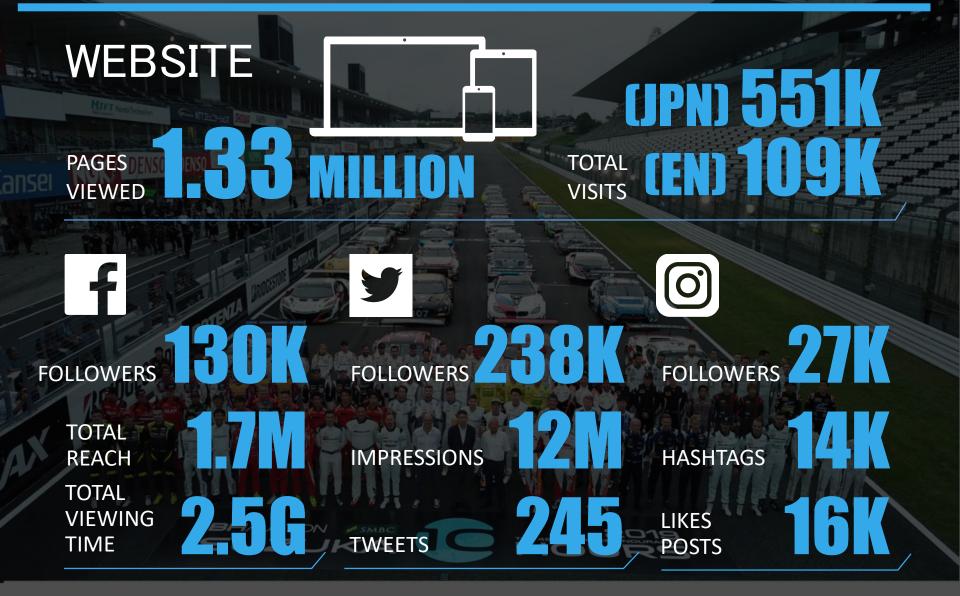

# SUZUKA 10H FACT

※LOTUSはSUPER GT マザーシャーシエントリー

# **SUZUKA 10H FACT**

# **SUZUKA 10H FACT**

2019 SUZUKA 10H was televised world-widely in 65 countries centering around Europe and Asia in addition to free-TV broadcast in Japan. Additionally, streaming delivery which shows 10-hour race ceaselessly was implemented.