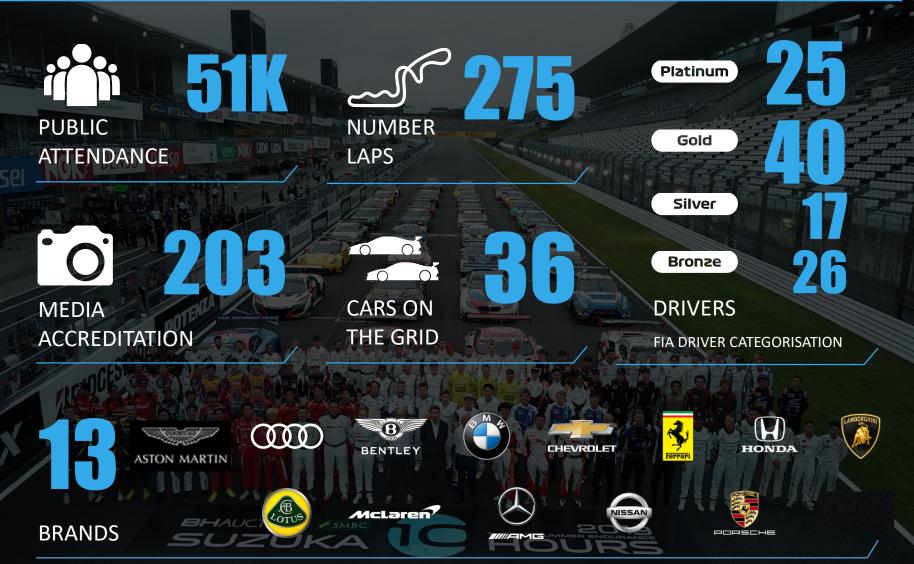

# SUZUKA 10H FACT

※LOTUSはSUPER GT マザーシャーシエントリー

# **SUZUKA 10H FACT**

# **SUZUKA 10H FACT**

2019 SUZUKA 10H was televised world-widely in 65 countries centering around Europe and Asia in addition to free-TV broadcast in Japan. Additionally, streaming delivery which shows 10-hour race ceaselessly was implemented.