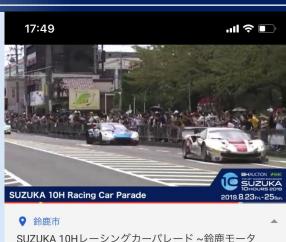

## 2020 SUZUKA 10H 10H SPECIAL EVENT

SUZUKA 10H will have the Japan's biggest "**parade on public roads by racing cars**" as the first big event held in the race week.

"The parade on public roads by racing cars" was held for SUZUKA 10H in 2019 for the first time in Japan. 11,000 of citizen or motor sports fans got together along the roads and watched the parade fanatically.

This scene was reported on nationally syndicated TV programs as well as through broadcasters, newspapers, Web media inside/ outside Japan. The birth of new motor sports scene was delivered to all over the world.

Also, it was simultaneously released live worldwide by Youtube. 3,700 people watched it and 120,000-time replay of the digest was recorded. Motor sports fans in all over the world celebrates the birth of this parade.

We'll have this "parade on public roads" in 2020 SUZUKA 10H and would love you to join it to release Japan's fever of motor sports to all over the world.

14

保存

登録済み 🏚

2019/08/22 にライブ配信

137.908 回視聴

1528

ースポーツフェスティバル~

鈴鹿サーキット

ャンネル登録者数 2.06万人

鈴鹿サーキットにて2019年8月23日(金)~25日(日)の期間に開催 する『2019第48回サマーエンデュランス「BHオークション SMBC鈴鹿10時間耐久レース」』(略称:SUZUKA 10H)に先立ち、 SUZUKA 10Hに出場する35台のレーシングカーなどによる公道 パレード。"モータースポーツ都市宣言"を掲げている鈴鹿市の主 催で、F1日本グランプリや鈴鹿8耐などの国際レースを開催して いる鈴鹿サーキットが協力して開催する、官民一体となったイ ベントをライブ配信。

>鈴鹿モータースポーツフェスティバル https://

www.suzukacircuit.jp/10h/even... >BH オークション SMBC 鈴鹿10時間耐久レース https:// www.suzukacircuit.jp/10h/

カテゴリ エンターティスン