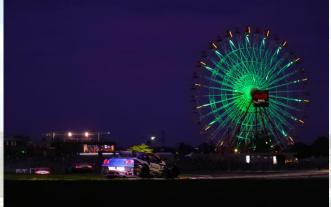

## 2020 SUZUKA 10H 10H SPECIAL EVENT

SUZUKA 10H will have the Japan's biggest "**parade on public roads by racing cars**" as the first big event held in the race week.

"The parade on public roads by racing cars" was held for SUZUKA 10H in 2019 for the first time in Japan. 11,000 of citizen or motor sports fans got together along the roads and watched the parade fanatically.

This scene was reported on nationally syndicated TV programs as well as through broadcasters, newspapers, Web media inside/ outside Japan. The birth of new motor sports scene was delivered to all over the world.

Also, it was simultaneously released live worldwide by Youtube. 3,700 people watched it and 120,000-time replay of the digest was recorded. Motor sports fans in all over the world celebrates the birth of this parade.

We'll have this "parade on public roads" in 2020 SUZUKA 10H and would love you to join it to release Japan's fever of motor sports to all over the world.

14

保存

登録済み 🏚

2019/08/22 にライブ配信

137.908 回視聴

1528

ースポーツフェスティバル~