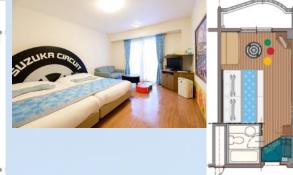

## 2020 SUZUKA 10H HOTEL 15

## Accommodation at Suzuka Circuit Hotel

| Main Wing                               |                                         |                                         |  |  |
|-----------------------------------------|-----------------------------------------|-----------------------------------------|--|--|
| Room Type: Premium Twin                 | Room Type: Executive Twin               | Room Type: Grand Maisonette             |  |  |
| Room size: 32m <sup>2</sup>             | Room size: 32m <sup>2</sup>             | Room size: 47m <sup>2</sup>             |  |  |
| Bed size:                               | Bed size:                               | Bed size:                               |  |  |
| W1,200mm                                | W1,400mm                                | 1F W1,200mm×L2,060mm                    |  |  |
| L2,060mm                                | L2,030mm                                | 2F W1,100mm×L2,060mm                    |  |  |
| Meals: Breakfast (Buffet)               | Meals: Breakfast (Buffet)               | Meals: Breakfast (Buffet)               |  |  |
| Room facilities: Air-conditioning, bath | Room facilities: Air-conditioning, bath | Room facilities: Air-conditioning, bath |  |  |
| room, toilet, cable TV, Humidification  | room, toilet, cable TV, Humidification  | room, toilet, cable TV, Humidification  |  |  |
| air cleaner, Hair dryer, Kettle,        | air cleaner, Hair dryer, Kettle,        | air cleaner, Hair dryer, Kettle,        |  |  |
| Refrigerator, Telephone, Internet       | Refrigerator, Telephone, Internet       | Refrigerator, Telephone, Internet       |  |  |
| Room amenities:                         | Room amenities:                         | Room amenities:                         |  |  |
| Bath towel, face towel, toothbrush,     | Bath towel, face towel, toothbrush,     | Bath towel, face towel, toothbrush,     |  |  |
| razor, shampoo, soap, rinse, slippers,  | razor, shampoo, soap, rinse, slippers,  | razor, shampoo, soap, rinse, slippers,  |  |  |
| sandals                                 | sandals                                 | sandals                                 |  |  |
| %Maximum two extra beds available       | ※Maximum one extra bed available        | Maximum two extra beds available        |  |  |
| ※All rooms are non-smoking              | ※All rooms are non-smoking              | ※All rooms are non-smoking              |  |  |