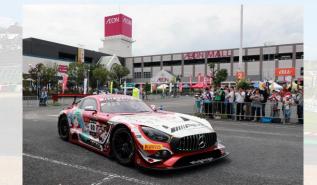

## 2020 SUZUKA 10H 10H SPECIAL EVENT

SUZUKA 10H will have the Japan's biggest "**parade on public roads by racing cars**" as the first big event held in the race week.

"The parade on public roads by racing cars" was held for SUZUKA 10H in 2019 for the first time in Japan. 11,000 of citizen or motor sports fans got together along the roads and watched the parade fanatically.

This scene was reported on nationally syndicated TV programs as well as through broadcasters, newspapers, Web media inside/ outside Japan. The birth of new motor sports scene was delivered to all over the world.

Also, it was simultaneously released live worldwide by Youtube. 3,700 people watched it and 120,000-time replay of the digest was recorded. Motor sports fans in all over the world celebrates the birth of this parade.

We'll have this "parade on public roads" in 2020 SUZUKA 10H and would love you to join it to release Japan's fever of motor sports to all over the world.

14

保存

登録済み 🏚

2019/08/22 にライブ配信

137.908 回視聴

1528

ースポーツフェスティバル~